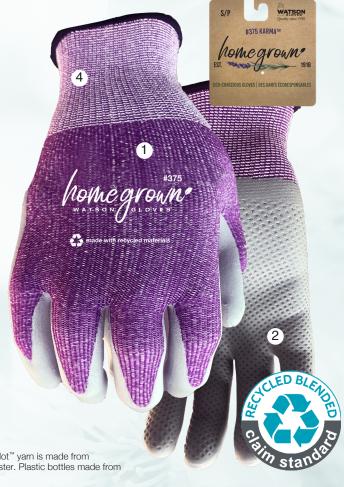

#### Landfill biodegradable

## RECYCLED POLYESTER

15g WasteNot™ polyester seamless knit made from 25% (+/- 2%) recycled post consumer PET bottles

## **BIODEGRADABLE NITRILE**

Eco-conscious biodegradable nitrile coating engineered with Reclaim<sup>™</sup> technology accelerates biodegradation in landfill conditions

### **ERGONOMICALLY FORMED**

Ergonomically formed to help reduce hand fatigue

#### SEAMLESS KNIT WRIST

Extended snug-fitting seamless knit wrist keeps out dirt and debris

#### MADE FOR A WOMAN

Made for a woman's hand

## **OEKO-TEX® STANDARD 100**

To attain Oeko-Tex Standard 100 certification, the fabric has been tested and certified to be free from harmful levels of more than 100 substances.

Our new Home Grown collection is our first garden brand which uses WasteNot™ yarn. WasteNot™ yarn is made from 100% recycled PET bottles. PET stands for polyethylene terephthalate which is a form of polyester. Plastic bottles made from PET are recycled and turned into polyester to make gloves.

# COATED

PRODUCT # I NAME I BRAND

375 KARMA | HOME GROWN

**RATINGS I TECHNOLOGIES** 

SIZE I **PACKAGED**  XS-L

**ICONS** 

**UPC** 

XS 065537905600 S 065537866161