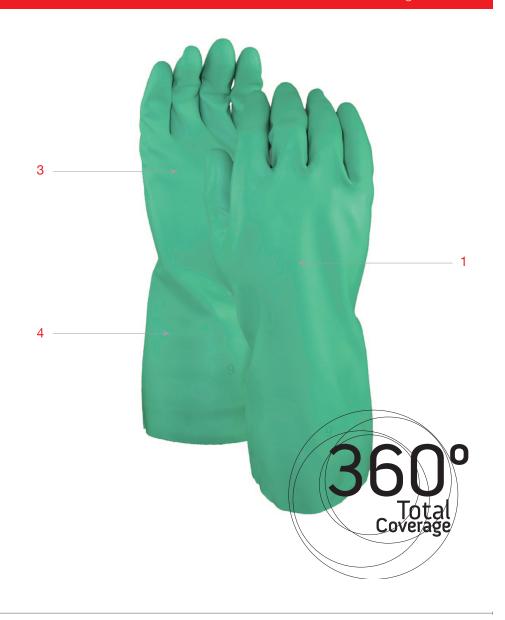

## FEATURES + BENEFITS

- 1 Heavyweight 15 mil nitrile is strong and durable; a new generation of material that is resistant to a wide variety of chemicals, oils and solvents
- 2 Cotton flock lining absorbs moisture keeping hands dry and comfortable
- 3 Textured diamond pattern on palms offers a sure-grip provides excellent wet/dry grip
- 4 12" straight cuff for maximum protection to the forearm and clothing