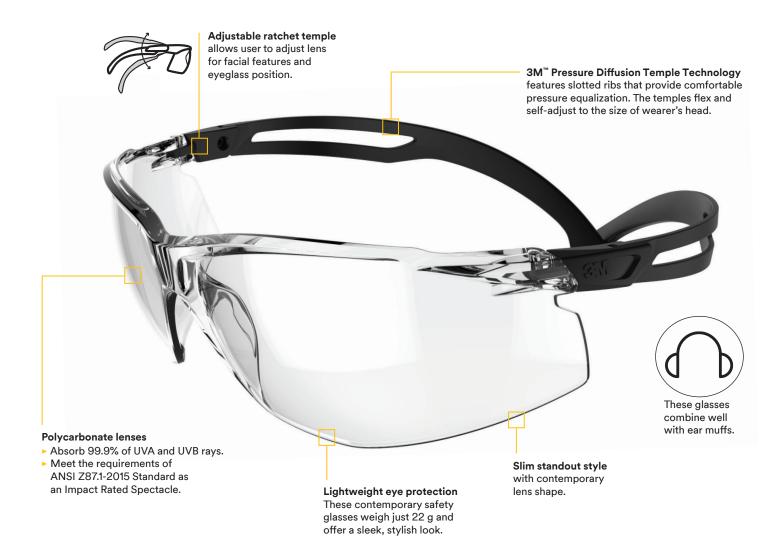

#### Contemporary lens design with adjustable ratchet temples.

3M™ SecureFit™ 500 Series provides a comfortable fit with a slim standout style. These lightweight safety glasses feature a rimless polycarbonate lens available with anti-fog/anti-scratch protection. Find the model that's right for you.