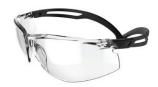

# 3M™ SecureFit™ 500 Series

#### Contemporary lens design with adjustable ratchet temples.

3M™ SecureFit™ 500 Series provides a comfortable fit with a slim standout style. These lightweight safety glasses feature a rimless polycarbonate lens available with anti-fog/anti-scratch protection. Find the model that's right for you.

### **Available Models:**

SF501AF-BLK Lens: Clear Frame Color: Black

SF502AF-BLK Lens: Gray Frame Color: Black

SF507AF-BLK Lens: Indoor/Outdoor Gray Frame Color: Black

SF501AS-BLK Lens: Clear Frame Color: Black