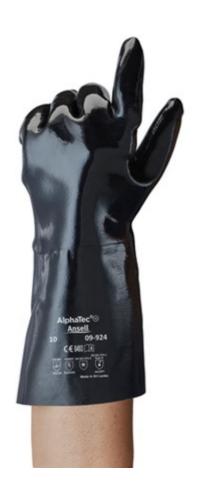

09-924

Resists a wide range of oils, acids, caustics and solvents

Previously known as: ScorpioTM 09-924

# **Key Features**

- Smooth finish neoprene coated glove with cotton jersey liner
- Comfortable anatomical glove shape which follows the contours of the hand at rest. Improves dexterity and reduces hand fatigue
- Smooth finish offering excellent broad-spectrum chemical resistance, while also featuring the cotton lining that enhances puncture and snag resistance

## **Specifications**

| BRAND   STYLE    | DESCRIPTION              | SIZE | LENGTH     | COLOR | PACKAGE                                 |
|------------------|--------------------------|------|------------|-------|-----------------------------------------|
| AlphaTec® 09-924 | Cotton Jersey, Neoprene, | 10   | 350 / 13.8 | Black | • 12 pairs in a bag; 6 bags in a carton |