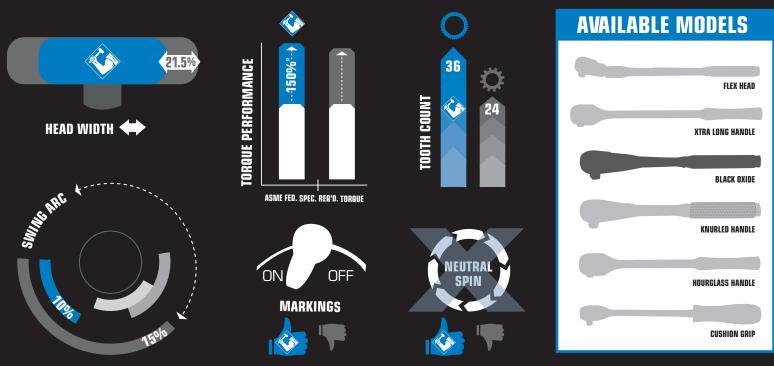

## THE CLASSIC 36-TOOTH TEARDROP RATCHET

There's a reason the 36-Tooth teardrop ratchet is a classic. In fact, there are a lot of reasons. Built for strength, access, durability, and comfort, available in a wide range of drive sizes, and backed by a lifetime warranty. Perfectly designed to tackle the demanding, harsh conditions of the oil and gas industry. Because hard-working hands demand hard-working tools.

**Complete Line.** Available in drive sizes from 1/4" to 1-1/2" and numerous head and handle styles, more than any competitor.

Tried and Proven. 36 Tooth with 10° swing arc and backed by a lifetime warranty. Safety focused. Recessed reversing lever, On/Off markings, and single pawl, double tooth design will not operate in neutral position. Superior comfort. Unique hourglass handle design conforms to hand grip.