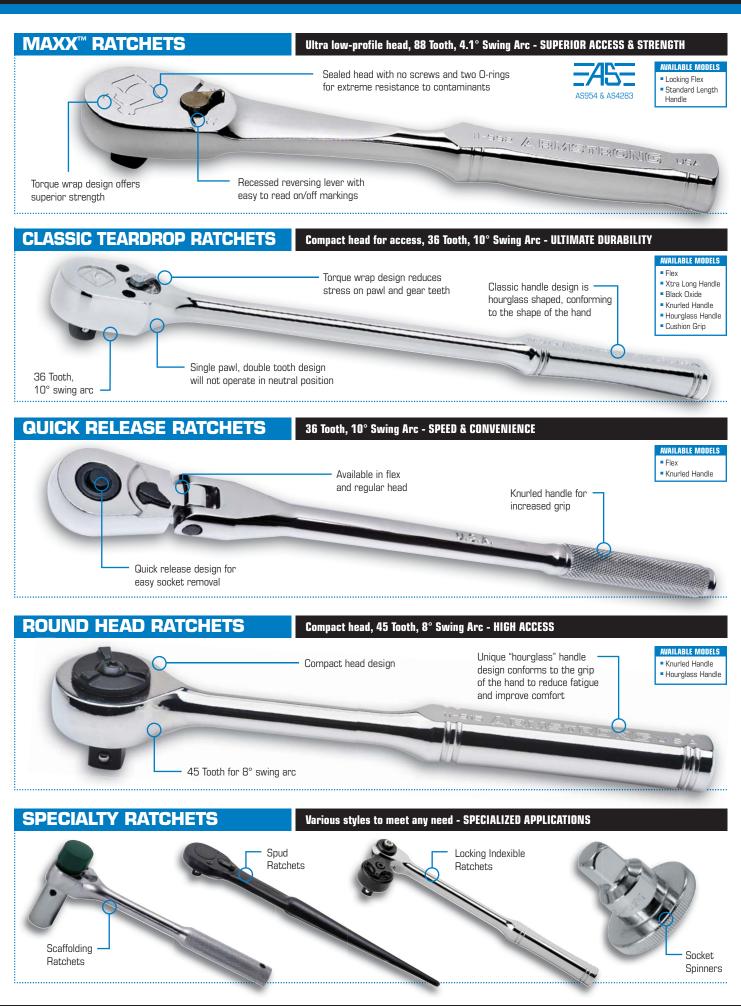

# THE MAXX<sup>TM</sup> FAMILY WELCOMES A FEW NEW ADDITIONS

Armstrong has **upgraded 4 ratchets to MAXX<sup>™</sup> status.** Now 88 teeth easily improve access and strength,with a tight ratcheting arc of only 4.1°. This prestigious line-up is manufactured to exacting standards of quality in order to meet tough industry standards. And, of course, yours.

MAXX<sup>™</sup> access and strength. Upgraded to 88 tooth resulting in 4.1° swing arc.

Upgraded ratchets: 10-994, 11-994, 12-992, 12-994 **Extreme resistance to contaminants.** Completely sealed head using two o-rings behind a form fitting cover plate and forged body. Screwless design eliminates contaminant point of entry. **Ultra low-profile head.** Precision machined and recessed reversing lever for superior access in confined space.

#### Ultimate versatility.

9-position locking flex head holds position under heavy loads providing an extra level of safety.

## THE CLASSIC 36-TOOTH TEARDROP RATCHET

There's a reason the 36-Tooth teardrop ratchet is a classic. In fact, there are a lot of reasons. Built for strength, access, durability, and comfort, available in a wide range of drive sizes, and backed by a lifetime warranty. Perfectly designed to tackle the demanding, harsh conditions of the oil and gas industry. Because hard-working hands demand hard-working tools.

**Complete Line.** Available in drive sizes from 1/4" to 1-1/2" and numerous head and handle styles, more than any competitor.

Tried and Proven. 36 Tooth with 10° swing arc and backed by a lifetime warranty. Safety focused. Recessed reversing lever, On/Off markings, and single pawl, double tooth design will not operate in neutral position. Superior comfort. Unique hourglass handle design conforms to hand grip.