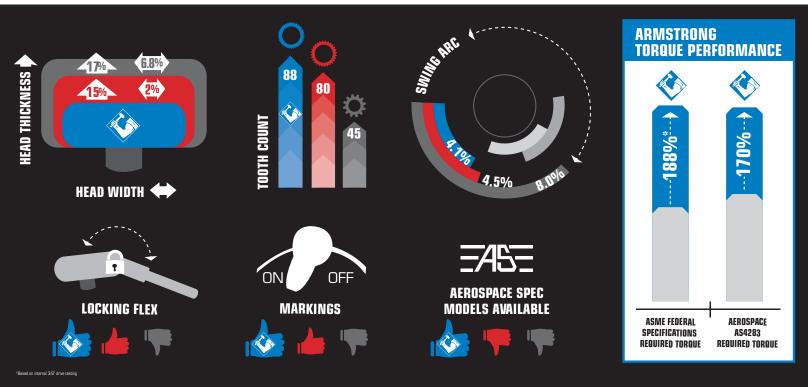

# THE MAXX<sup>TM</sup> FAMILY WELCOMES A FEW NEW ADDITIONS

Armstrong has **upgraded 4 ratchets to MAXX<sup>™</sup> status.** Now 88 teeth easily improve access and strength,with a tight ratcheting arc of only 4.1°. This prestigious line-up is manufactured to exacting standards of quality in order to meet tough industry standards. And, of course, yours.

MAXX<sup>™</sup> access and strength. Upgraded to 88 tooth resulting in 4.1° swing arc.

Upgraded ratchets: 10-994, 11-994, 12-992, 12-994 **Extreme resistance to contaminants.** Completely sealed head using two o-rings behind a form fitting cover plate and forged body. Screwless design eliminates contaminant point of entry. **Ultra low-profile head.** Precision machined and recessed reversing lever for superior access in confined space.

#### Ultimate versatility.

9-position locking flex head holds position under heavy loads providing an extra level of safety.