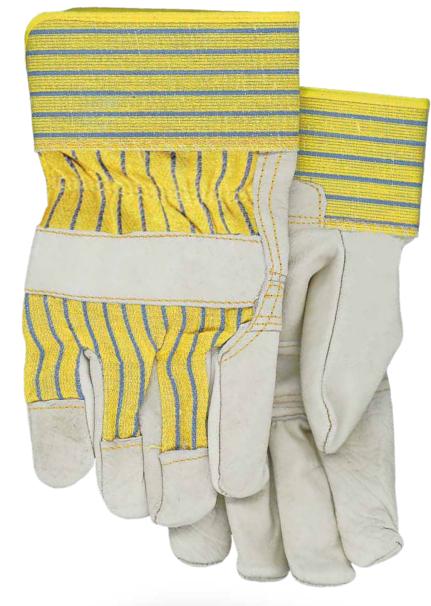

## **GRAIN LEATHER FITTER** w/PATCH PALM

CLASSIC ★

### **FEATURES**

- + Industrial cowhide grain leather
- + Breathable cotton/canvas back
- + Fleece palm lining
- + Patch palm
- + Safety cuff