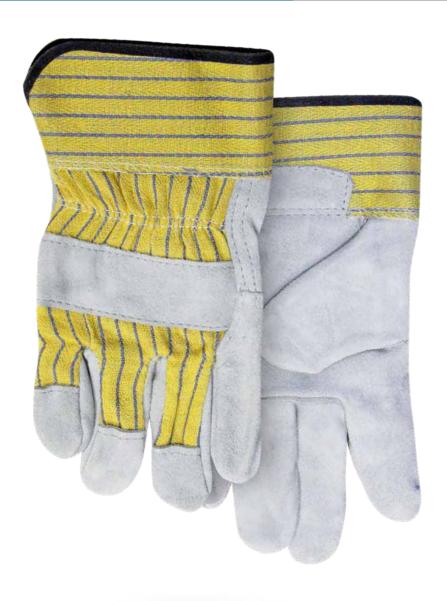

### **SPLIT LEATHER FITTER** w/SAFETY CUFF

#### **FEATURES**

- + Split cowhide leather palm
- + Cotton/canvas back
- + Fleece lined palm
- + Split leather finger tips, index finger and knuckle strap
- + Inside elastic wrist
- + Wing thumb
- + Safety cuff