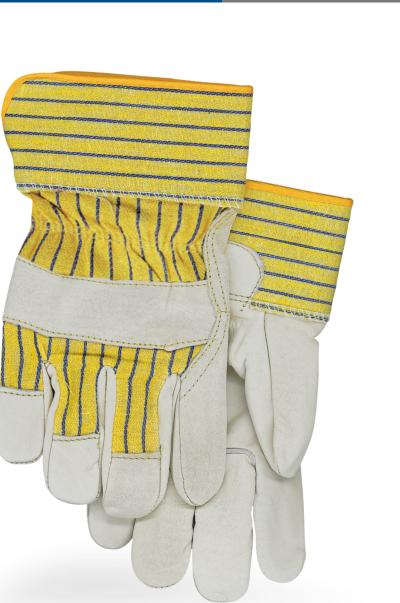

## **GRAIN LEATHER FITTER**

w/ SAFETY CUFF

## **FEATURES**

- + Industrial cowhide grain leather
- + Breathable cotton/canvas back
- + Completely unlined

# 40-1-281ECU

AVAILABLE SIZES S-X3L (9-14)

Genuine Leather