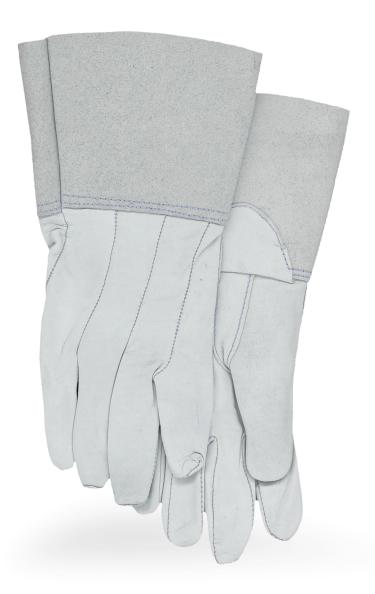

# **GRAIN LEATHER SHEEPSKIN**

**TIG WELDER** 

60-1-1700

AVAILABLE SIZES XS-X2L (8-13)

## **FEATURES**

- + Thumb strap for comfort and protection
- + Cowhide split gauntlet cuff w/sheepskin grain lap for added protection
- + Kevlar sewn throughout
- + Sheepskin offers excellent durability and superior sensitivity