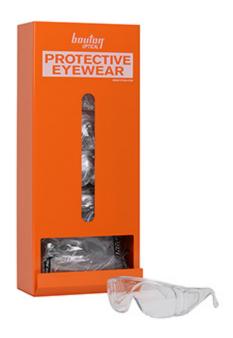

## **Bouton® Optical**

Wall-Mounted Eyewear Dispenser

- A wall-mounted eyewear dispenser that ensures workers and visitors are in compliance with the eye protection requirements
- Sturdy 18 gauge steel construction that will not brake or crack
- Orange powder coated finish makes this dispenser very durable and easy to see
- Designed to hold 12 safety glasses
- · Mounting hardware and instructions are included