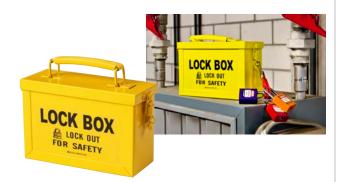

## **Lock Storage / Group Lockout Box**

- Heavy-duty steel, powder-coated for extra rust resistance
- Features a lockable storage compartment and a group lockout compartment
- Lockout compartment has clear window with keyhole slot
- Standard Box:12.25 in. x 7.25 in. x 6 in.
   Compartment: 8.25 in. x 6 in. x 6 in.
   Compartment holds approx. 50 locks.
   17 lock holes along box lid
- Large box: 15 in. x 10.25 in. x 9 in.
   Compartment: 10.25 in. x 9 in. x 9 in.
   Compartment holds approx. 125 locks 34 lock holes along box lid

| Catalog # | Description | Size                         | Color |
|-----------|-------------|------------------------------|-------|
| 105716    | Standard    | 12.25 in. x 7.25 in. x 6 in. | Red   |
| 105717    | Large       | 15 in. x 10.25 in. x 9 in.   | Red   |