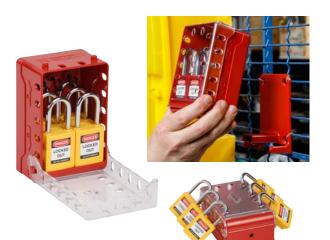

#### **Ultra-Compact Lock Box**

- Compact size for portability in your lockout kit or toolbox
- Simple storage with wall-mount bracket when not in use
- Hinged transparent cover for easy viewing of contents
- Can accommodate up to 12 locks
- Size: 5.25 in. x 3.25 in. x 2.25 in.

| Catalog # | Description                             |  |
|-----------|-----------------------------------------|--|
| 149173    | Box without locks                       |  |
| 149172    | Box with 6 Yellow Keyed-Alike Locks     |  |
| 149176    | Box with 6 Yellow Keyed-Different Locks |  |
| 149174    | Box with 6 Red Keyed-Alike Locks        |  |
| 149175    | Box with 6 Red Keyed-Different Locks    |  |