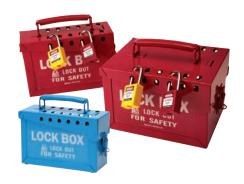

## **Portable Metal Group Lockout Boxes**

- Made of heavy-duty steel, powder-coated for extra rust resistance
- Features lockable clasp and 12 holes along lid
- Standard: 6 in. x 9 in. x 3.25 in. Compartment holds up to 40 padlocks
- Extra large: 6 in. x 7.375 in. x 9.25 in.
   Compartment holds up to 75 padlocks

| Catalog # | Description      | Size                         | Color |
|-----------|------------------|------------------------------|-------|
| 45190     | Standard-English | 6 in. x 9 in. x 3.25 in.     | Blue  |
| 65699     | Standard-English | 6 in. x 9 in. x 3.25 in.     | Red   |
| 65040     | Standard-Spanish | 6 in. x 9 in. x 3.25 in.     | Red   |
| 51171     | XLarge-English   | 6 in. x 7.375 in. x 9.25 in. | Red   |

Padlocks sold separately.