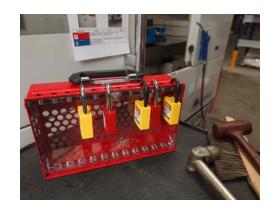

# **SAFETY REDBOX™ Group Lockout Box**

- Use as a portable or a wall-mounted lockbox
- Quick release internal slide button allows lockbox to be carried to the point of need
- Can accommodate up to 12 padlocks
- Size: 6 in. x 9 in. x 3.25 in.

| Catalog # | Description       | Color  |
|-----------|-------------------|--------|
| 145579    | Mountable Lockbox | Red    |
| 145580    | Mountable Lockbox | Yellow |

Padlocks sold separately.