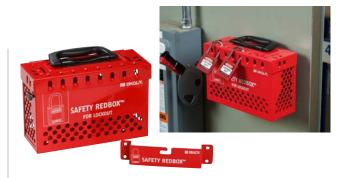

# **SAFETY REDBOX™ Group Lockout Box**

- Use as a portable or a wall-mounted lockbox
- Quick release internal slide button allows lockbox to be carried to the point of need
- Can accommodate up to 12 padlocks
- Size: 6 in. x 9 in. x 3.25 in.

| Catalog # | Description       | Color  |
|-----------|-------------------|--------|
| 145579    | Mountable Lockbox | Red    |
| 145580    | Mountable Lockbox | Yellow |

Padlocks sold separately.