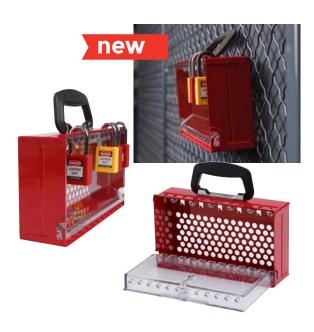

## SlimView™ Group Lock Box

- Innovative narrow design and recessed door allow padlocks to hang straight, reducing the overall footprint by 60% compared to traditional lock boxes
- Steel body and clear polycarbonate door to see contents
- Built-in padlock and key hangers
- Storage for up to 12 padlocks
- Wall mountable
- Size: 10.125 in. x 4.0 in.

| 150505 SlimView Lock Box |  |
|--------------------------|--|

Padlocks sold separately.