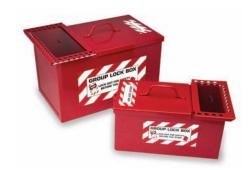

## **Portable Metal Group Lockout Boxes**

- Made of heavy-duty steel, powder-coated for extra rust resistance
- Features lockable clasp and 12 holes along lid
- Standard: 6 in. x 9 in. x 3.25 in. Compartment holds up to 40 padlocks
- Extra large: 6 in. x 7.375 in. x 9.25 in.
   Compartment holds up to 75 padlocks

| Catalog # | Description      | Size                         | Color |
|-----------|------------------|------------------------------|-------|
| 45190     | Standard-English | 6 in. x 9 in. x 3.25 in.     | Blue  |
| 65699     | Standard-English | 6 in. x 9 in. x 3.25 in.     | Red   |
| 65040     | Standard-Spanish | 6 in. x 9 in. x 3.25 in.     | Red   |
| 51171     | XLarge-English   | 6 in. x 7.375 in. x 9.25 in. | Red   |