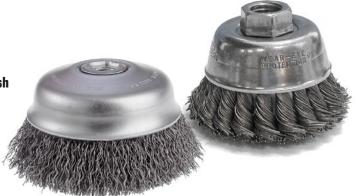

# Wire Cup Brushes

Description and Applications

 Designed for fast, heavy-duty working on large surfaces.

#### Cup Brush