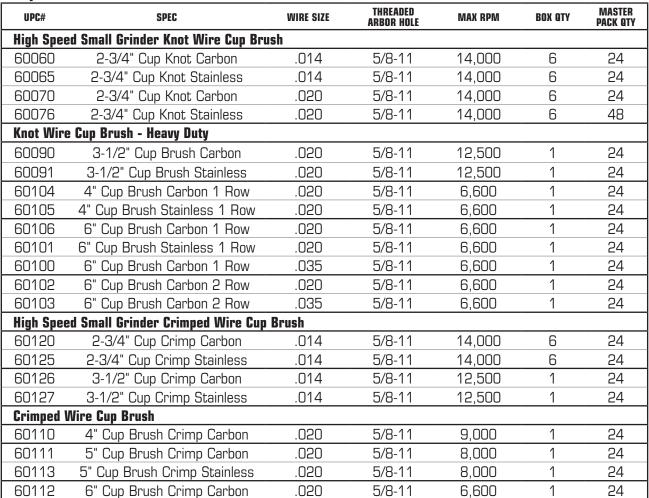

# Wire Cup Brushes

Description and Applications

 Designed for fast, heavy-duty working on large surfaces.

#### ■ High Speed Small Grinder - Knot Wire Cup Brush

- Wire twist knot for high productivity and long life
- For scale removal, deburring, weld cleaning and flat surfaces

## High Speed Small Grinder - Knot Wire Cup Brush (Heavy Duty)

- Wire treated for extra heavy duty applications
- For general cleaning and cleaning of corners and flat or curved work pieces

- Knot wire cup brushes are designed for rigorous work pieces
- For metal surface preparation, cleaning, removal of weld scale and rust

## High Speed Small Grinder - Crimped Wire Cup Brush

- For light and medium duty cleaning
- Removing scale, deburring, cleaning welds or flat surfaces, heavy duty application burr removal