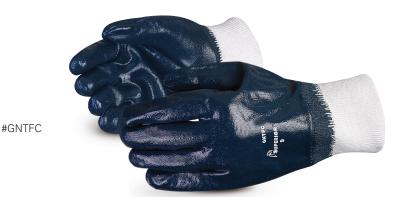

## **#GNTFC**

# **Chemstop**™

Cotton Glove Fully Nitrile Coated

Our Chemstop™ gloves have tough flat nitrile that coats the entire palm area and ¾ of backs. It offers excellent cut and abrasion resistance, don't forget about it's flexibility and resistance to oil and grease. All the good things customers come to expect from our Chemstop™ series.

#### **FEATURES**

- Tough nitrile coating
- Excellent cut and abrasion resistance
- Oil and grease resistant