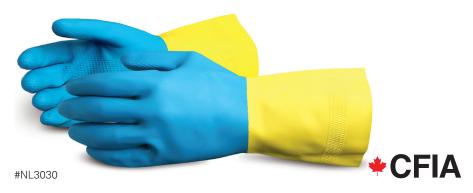

## Chemstop™

Neoprene Over Latex Unsupported Gloves

The special neoprene latex dip incorporates the best qualities of each glove dipping compound into this glove. The neoprene over dip on the palm area adds chemical resistance to many acids, alkalies, oils and solvents. The natural rubber latex layer gives this glove its excellent flexibility and comfort. Heavyweight 30 mil thickness and 12" in length. Flock-lined to absorb perspiration and for easy on and off. CFIA Approved for food handling.

## **FEATURES**

- Neoprene over dip on the palm area adds chemical resistance and natural rubber latex layer gives this glove its excellent flexibility and comfort
- Chemical resistant for handling acids and caustics
- Oil Resistant
- Good Grip