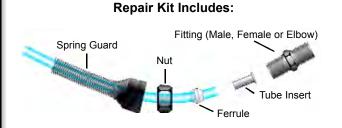

NOTE: Repair Kit is only supplied with parts for one tube end.

Traditional Nylon Repair Kit contains all items necessary for repairing one tube end. Kit includes fitting, tube insert, ferrule, nut and zinc-coated spring guard.