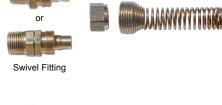

| Reusable Fittings |                    |         |
|-------------------|--------------------|---------|
| Hose I.D.         | Fitting Type       | Model   |
| 1/4" MPT          | 1/4" Rigid (Male)  | NRR0404 |
| 1/4" MPT          | 1/4" Swivel (Male) | NRS0404 |
| 3/8" MPT          | 1/4" Rigid (Male)  | NRR0604 |
| 3/8" MPT          | 1/4" Swivel (Male) | NRS0604 |
| 3/8" MPT          | 3/8" Rigid (Male)  | NRR0606 |
| 3/8" MPT          | 3/8" Swivel (Male) | NRS0606 |
| Rigid Fitting     |                    |         |
|                   | Nut Spring         |         |

Nylon Reusable Fittings are great for in-the-field repairs – no ferrules or tube inserts are required. Nut and fitting are brass, steel spring guard is zinc-coated for additional durability.