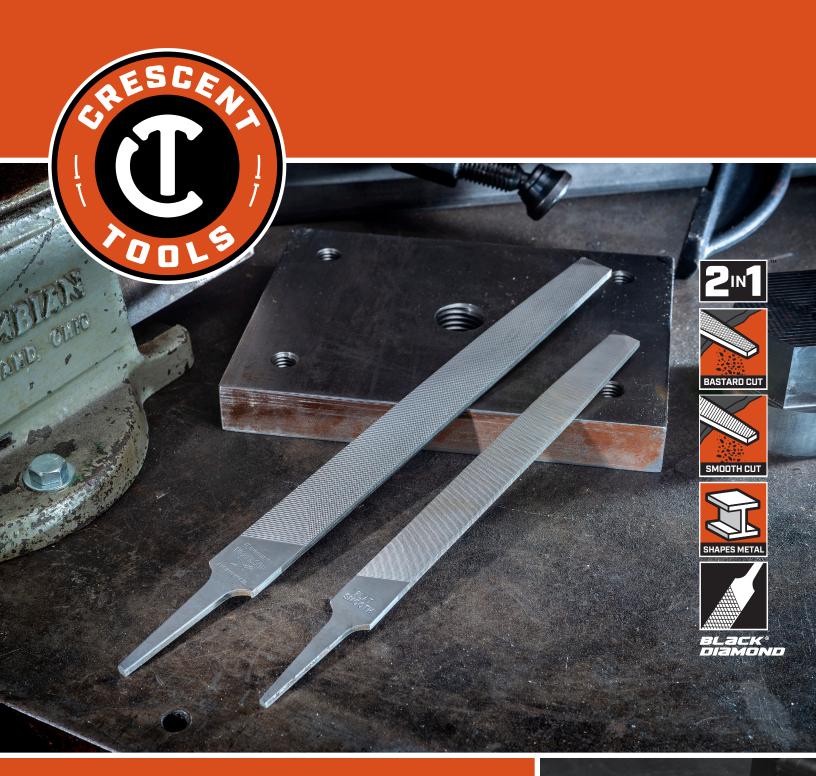

## CRESCENT NICHOLSON®

General Purpose Dual-Sided File with Bastard and Smooth Cuts Trusted by the Trades.

## Fit and Finish in a Single Tool

These American pattern flat files have a bastard cut on one side for aggressive material removal and a smooth cut on the other for more precise finishing. Rough fitting and fine finishing capabilities are combined in a single file to help get jobs done faster.