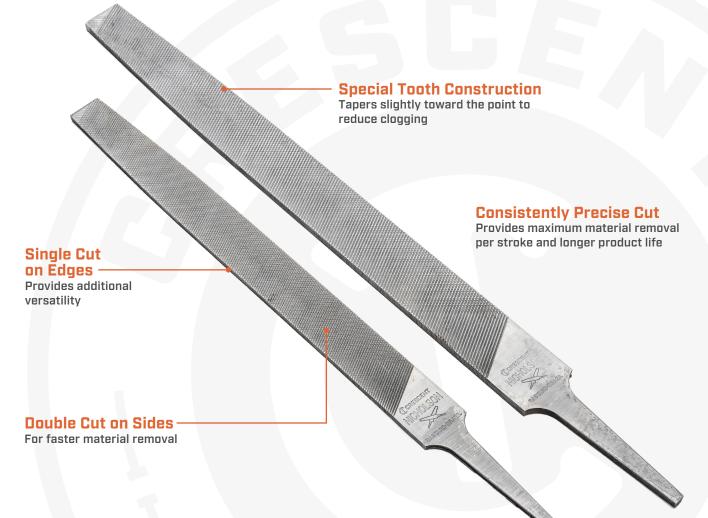

## Fit and Finish in a Single Tool

These American pattern flat files have a bastard cut on one side for aggressive material removal and a smooth cut on the other for more precise finishing. Rough fitting and fine finishing capabilities are combined in a single file to help get jobs done faster.