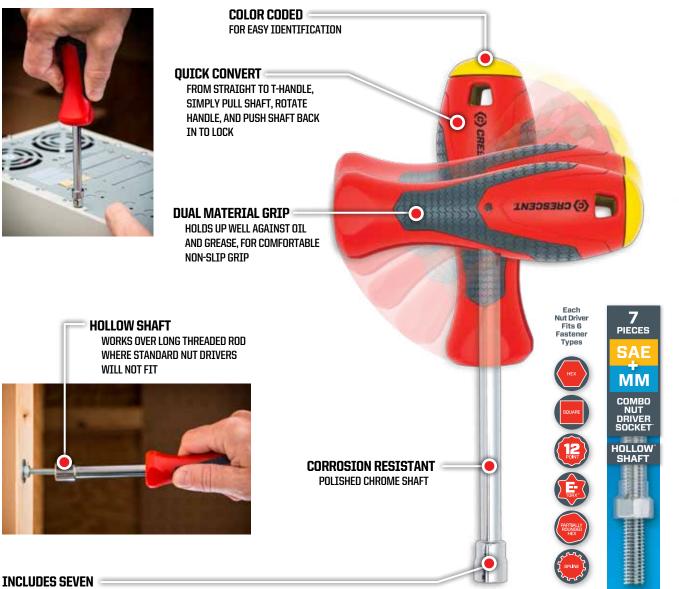

## **T-HANDLE NUT DRIVER**

## SPEED WHEN YOU WANT IT, TORQUE WHEN YOU NEED IT.

**COMBO NUT DRIVERS** 

3/16" (4.5MM), 1/4" (6MM), 5/16" (8MM), 11/32" (9MM), 3/8" (10MM), 7/16" (11MM), 1/2" (13MM)

| Part No. | Description                          | Shelf<br>Pack<br>Quantity | Case<br>Pack<br>Quantity | UPC Code     | Shelf Pack Code | Each Dimensions           | Weight   |
|----------|--------------------------------------|---------------------------|--------------------------|--------------|-----------------|---------------------------|----------|
| CNDS7V   | 7pc Crescent T-Handle Nut Driver Set | 3                         | 18                       | 037103288691 | 10037103288698  | 13.39"L x 9.84"W x 1.81"H | 1.94 lbs |