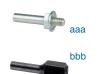

## **Collet-to-Thread Adapters**

| Part Number | Exposed Threads             | Shank Diameter | Length         | Wrench Flats |
|-------------|-----------------------------|----------------|----------------|--------------|
| (aaa) 50103 | 1/4" Shank - 1/4"-20 Male   | 1/4"           | 32 mm (1-1/4") | 11 mm        |
| (bbb) 51032 | 1/4" Shank – 1/4"-20 Female | 1/4"           | 38 mm (1-1/2") | _            |