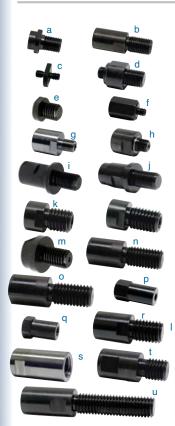

## **Threaded Adapters**

| Part Number | Exposed Threads                  | Length                       | Wrench Flats |
|-------------|----------------------------------|------------------------------|--------------|
| (a) 04117   | M x 8 Female – 3/8"-24 Male      | 19 mm (3/4")                 | 12 mm        |
| (b) 18908   | M x 8 Female – 3/8"-24 Male      | 35 mm (1-3/8")               | 11 mm        |
| (c) 54021   | 1/4"-28 Male – 1/4"-20 Male      | 30 mm (1-3/16")              | 14 mm        |
| (d 53181    | 3/8"-24 Male – 1/2"-20 Male      | 25 mm (1")                   | 19 mm        |
| (e) 50149   | 3/8"-24 Female – M14 x 2 Male    | 25 mm (1")                   | 19 mm        |
| (f) 50106   | 3/8"-24 Female – 1/4"-20 Male    | 27 mm (1-1/16")              | 14 mm        |
| (g) 42636   | 3/8"-24 Female – 3/8"-24 Male    | 25 mm (1")                   | 9 mm         |
| (h) 93696   | 3/8"-24 Female – 3/8"-24 Male    | 25 mm (1")                   | 17 mm        |
| (i) 97103   | 3/8"-24 Female – 1/2"-20 Male    | 51 mm (2")                   | 16 mm        |
| (j) 53549   | 3/8"-24 Female – 1/2"-20 Male    | 51 mm (2")                   | 16 mm        |
| (k) 55064   | 3/8"-24 Female – 5/8"-11 Male    | 25 mm (1")                   | 17 mm        |
| (I) 55034   | 3/8"-24 Female – 5/8"-11 Male    | 35 mm (1-3/8")               | 17 mm        |
| (m) 53652   | 3/8"-24 Female – 5/8"-11 Male    | 38 mm (1-1/2")               | 24 mm        |
| (n) 98050   | 3/8"-24 Female – 5/8"-11 Male    | 51 mm (2")<br>64 mm (2-1/2") | 3/4"         |
| (0) 98085   | 3/8"-24 Female – 5/8"-11 Male    |                              | 3/4"         |
| (p) 51029   | 3/8"-24 Female – 1/4"-20 Female  | 38 mm (1-1/2")               | 16 mm        |
| (q) 54039   | 3/8"-24 Female – 5/16"-24 Female | 25 mm (1")                   | 17 mm        |
| (r) 14081   | 1/2"-20 Female – 5/8"-11 Male    | 44 mm (1-3/4")               | 19 mm        |
| (s) 54040   | 5/8"-11 Female – 5/16"-24 Female | 41 mm (1-5/8")               | 19 mm        |
| (t) 58058   | 5/8"-11 Female – 5/8"-11 Male    | 51 mm (2")                   | 19 mm        |
| (u) 13060   | 5/8"-11 Female – 5/8"-11 Male    | 102 mm (4")                  | 19 mm        |