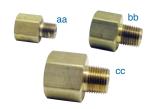

## **NPT Threaded Adapters**

| Part Number | Exposed Threads                 | Length         | Wrench Flats |
|-------------|---------------------------------|----------------|--------------|
| (aa) 95713  | 1/4" NPT Female – 1/8" NPT Male | 25 mm (1")     | -            |
| (bb) 95714  | 3/8" NPT Female – 1/4" NPT Male | 32 mm (1-1/4") | -            |
| (cc) 95394  | 1/2" NPT Female – 3/8" NPT Male | 44 mm (1-3/4") | -            |