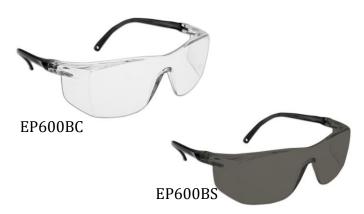

## **Description**:

EP600 Defender series has a frameless design with a wide field of vision. It is made of lightweight, non-conductive, high impact material. Lenses are treated with the exclusive 3A coating (Anti-Scratch, Anti-UV & Anti-Static). The EP600 Defender series protects against dangerous UV rays. It offers the option of two lens colors (Clear & Smoke).

**TECHNICAL DATA SHEET** 

| Product<br>Number | Description                           | Order<br>Multiples | Case<br>Quantity |
|-------------------|---------------------------------------|--------------------|------------------|
| EP600BC           | Clear lens, Black temples, 3A coating | 12                 | 144              |
| EP600BS           | Smoke lens, Black temples, 3A coating | 12                 | 144              |