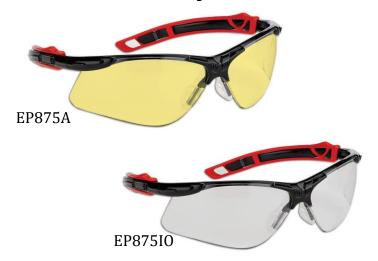

| Product<br>Number | Description                                                             | Order<br>Multiples | Case<br>Quantity |
|-------------------|-------------------------------------------------------------------------|--------------------|------------------|
| EP875C            | Clear lens, Black/Red frame, Dyna-Shield coating with anti-fog          | 10                 | 50               |
| EP875S            | Smoke lens, Black/Red frame, Dyna-Shield coating with anti-fog          | 10                 | 50               |
| EP875A            | Amber lens, Black/Red frame, Dyna-Shield coating with anti-fog          | 10                 | 50               |
| EP875IO           | Indoor/Outdoor lens, Black/Red frame, Dyna-Shield coating with anti-fog | 10                 | 50               |