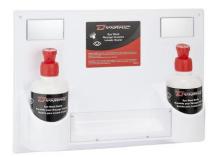

Model: FAEWK1416E

## **Description:**

Eye Wash complete station with space for First Aid kit include Panel FAEWK1714 plus 2 empty bottles FAEB32 and 2 eye cup FAEWC01. Will fit any kits that comes in plastic box FAKT010 and metal box FAKT10M.

| SIZE           | 14"x17"x4"1/4   | COUNTRY ORIGIN | Canada  |
|----------------|-----------------|----------------|---------|
| ТҮРЕ           | Eyewash station | MATERIAL       | Plastic |
| CLASSIFICATION | n/a             | OTHERS         |         |
| APPROBATION    | n/a             |                |         |
| MATERIAL DATA  | n/a             |                |         |
| COLOR          | White           |                |         |
| DIMENSIONS     | 14"x17"x4"1/4   |                |         |
|                |                 |                |         |