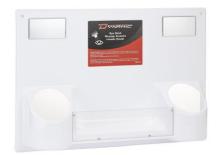

Model: FAEWK1714

## **Description:**

Eye Wash complete station with space for First Aid kit Panel only. Will fit any kits that comes in plastic box FAKT010 and metal box FAKT10M. Will fit our 32 oz bottles FAEW032, FAEB32 and FAEW032SU.

Bottles and kit not included

| SIZE           | 14"x17"x4"1/4   | COUNTRY ORIGIN | Canada  |
|----------------|-----------------|----------------|---------|
| ТҮРЕ           | Eyewash station | MATERIAL       | Plastic |
| CLASSIFICATION | n/a             | OTHERS         |         |
| APPROBATION    | n/a             |                |         |
| MATERIAL DATA  | n/a             |                |         |
| COLOR          | White           |                |         |
| DIMENSIONS     | 14"x17"x4"1/4   |                |         |
|                |                 |                |         |