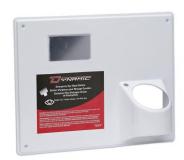

Model: FAEWS1113

## **Description:**

Eye Wash Station Panel only for 16 oz bottle FAEW016, FAEW016SU or FAEWB16.

| SIZE           | 14"x11"x4"1/2   | COUNTRY ORIGIN | Canada  |
|----------------|-----------------|----------------|---------|
| TYPE           | Eyewash station | MATERIAL       | Plastic |
| CLASSIFICATION | n/a             | OTHERS         |         |
| APPROBATION    | n/a             |                |         |
| MATERIAL DATA  | n/a             |                |         |
| COLOR          | White           |                |         |
| DIMENSIONS     | 14"x11"x4"1/2   |                |         |
|                |                 |                |         |