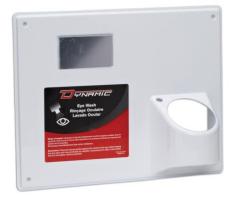

# Model: FAEWS1114

## **Description:**

Eye Wash Station panel only for one (1) bottle 16 oz FAEW016, FAEW016SU or FAEWB16

| SIZE           | 14"x11"x4"1/2   | COUNTRY ORIGIN | Canada  |
|----------------|-----------------|----------------|---------|
| ТҮРЕ           | Eyewash station | MATERIAL       | Plastic |
| CLASSIFICATION | n/a             | OTHERS         |         |
| APPROBATION    | n/a             |                |         |
| MATERIAL DATA  | n/a             |                |         |
| COLOR          | White           |                |         |
| DIMENSIONS     | 14"x11"x4"1/2   |                |         |
|                |                 |                |         |