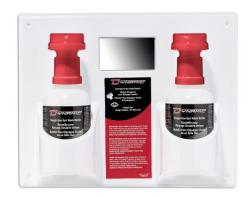

Model: FAEWS1213F

## **Description:**

Eye Wash Complete Station include panel FAEWS1213 Plus (2) bottles of FAEW016SU Isotonic Solution with Eye Cup attached (one time use)

| SIZE           | 13"x12"x4"1/2   | COUNTRY ORIGIN | Canada  |
|----------------|-----------------|----------------|---------|
| TYPE           | Eyewash station | MATERIAL       | Plastic |
| CLASSIFICATION | n/a             | OTHERS         |         |
| APPROBATION    | n/a             |                |         |
| MATERIAL DATA  | n/a             |                |         |
| COLOR          | White           |                |         |
| DIMENSIONS     | 13"x12"x4"1/2   |                |         |
|                |                 |                |         |