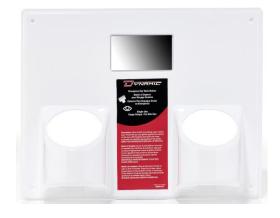

# Model: FAEWS1213

# **Description:**

Eye Wash Station Panel only for (2) 16oz bottles FAEWB16, FAEW016 or FAEW016SU.

| SIZE           | 13"x12"x4"1/2   | COUNTRY ORIGIN | Canada  |
|----------------|-----------------|----------------|---------|
| ТҮРЕ           | Eyewash station | MATERIAL       | Plastic |
| CLASSIFICATION | n/a             | OTHERS         |         |
| APPROBATION    | n/a             |                |         |
| MATERIAL DATA  | n/a             |                |         |
| COLOR          | White           |                |         |
| DIMENSIONS     | 13"x12"x4"1/2   |                |         |
|                |                 |                |         |