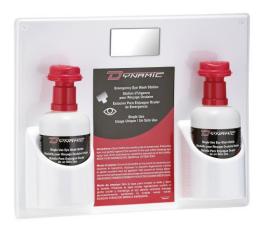

Model: FAEWS1416F

## **Description:**

Eye Wash Complete Station include panel FAEWS1416 Plus (2) bottle of Isotonic Solution FAEW032SU with Eye Cup attached (one time use)

| SIZE           | 14"x17"x4"1/2   | COUNTRY ORIGIN | Canada  |
|----------------|-----------------|----------------|---------|
| ТҮРЕ           | Eyewash station | MATERIAL       | Plastic |
| CLASSIFICATION | n/a             | OTHERS         |         |
| APPROBATION    | n/a             |                |         |
| MATERIAL DATA  | n/a             |                |         |
| COLOR          | White           |                |         |
| DIMENSIONS     | 14"x17"x4"1/2   |                |         |
|                |                 |                |         |