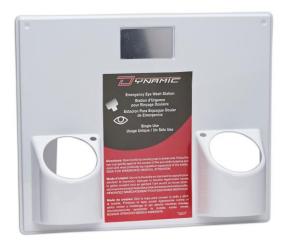

Model: FAEWS1416

## **Description:**

Eye Wash Station Panel only for (2) 32oz bottles FAEWB32, FAEW032 or FAEW032SU

| SIZE           | 14"x17"x4"1/2   | COUNTRY ORIGIN | Canada  |
|----------------|-----------------|----------------|---------|
| ТҮРЕ           | Eyewash station | MATERIAL       | Plastic |
| CLASSIFICATION | n/a             | OTHERS         |         |
| APPROBATION    | n/a             |                |         |
| MATERIAL DATA  | n/a             |                |         |
| COLOR          | White           |                |         |
| DIMENSIONS     | 14"x17"x4"1/2   |                |         |
|                |                 |                |         |