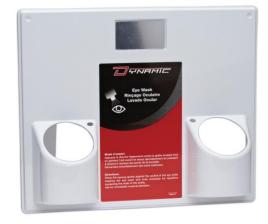

## **Description:**

Eye Wash station Panel only for two (2) bottles of 32 oz. FAEWB32, FAEW032 or FAEW032SU.

| SIZE           | 14"x17"x4"1/2   | COUNTRY ORIGIN | Canada  |
|----------------|-----------------|----------------|---------|
| ТҮРЕ           | Eyewash station | MATERIAL       | Plastic |
| CLASSIFICATION | n/a             | OTHERS         |         |
| APPROBATION    | n/a             |                |         |
| MATERIAL DATA  | n/a             |                |         |
| COLOR          | White           |                |         |
| DIMENSIONS     | 14"x17"x4"1/2   |                |         |
|                |                 |                |         |