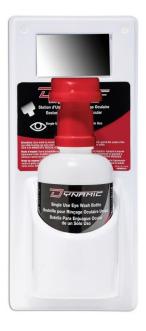

Model: FAEWS6514F

## **Description:**

Eye Wash Complete Station include panel FAEWS6514 Plus (1) bottle of Isotonic Solution FAEW032SU with Eye Cup attached (one time

| SIZE           | 6.5"x14"x4"1/2  | COUNTRY ORIGIN | Canada  |
|----------------|-----------------|----------------|---------|
| TYPE           | Eyewash station | MATERIAL       | Plastic |
| CLASSIFICATION | n/a             | OTHERS         |         |
| APPROBATION    | n/a             |                |         |
| MATERIAL DATA  | n/a             |                |         |
| COLOR          | White           |                |         |
| DIMENSIONS     | 6.5"x14"x4"1/2  |                |         |
|                |                 |                |         |