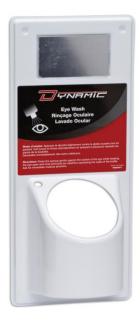

Model: FAEWS6517

## **Description:**

Eye Wash Station Panel only for (1) 32oz bottle. Will fit our bottles FAEWB32, FAEW032 and FAEW032SU

| SIZE           | 6.5"x17"x4"1/2  | COUNTRY ORIGIN | Canada  |
|----------------|-----------------|----------------|---------|
| TYPE           | Eyewash station | MATERIAL       | Plastic |
| CLASSIFICATION | n/a             | OTHERS         |         |
| APPROBATION    | n/a             |                |         |
| MATERIAL DATA  | n/a             |                |         |
| COLOR          | White           |                |         |
| DIMENSIONS     | 6.5"x17"x4"1/2  |                |         |
|                |                 |                |         |