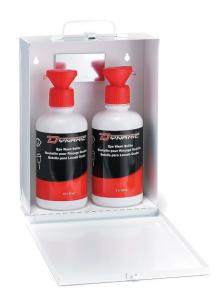

Model: FAEWS9124E

## **Description:**

Eye Wash complete station include metal box FAEWS9124 plus 2 empty Eye wash bottles 32 oz with eye cup FAEWC01

| SIZE           | 9"x12"x4"       | COUNTRY ORIGIN | Canada  |
|----------------|-----------------|----------------|---------|
| TYPE           | Eyewash station | MATERIAL       | Plastic |
| CLASSIFICATION | n/a             | OTHERS         |         |
| APPROBATION    | n/a             |                |         |
| MATERIAL DATA  | n/a             |                |         |
| COLOR          | White           |                |         |
| DIMENSIONS     | 9"x12"x4"       |                |         |
|                |                 |                |         |