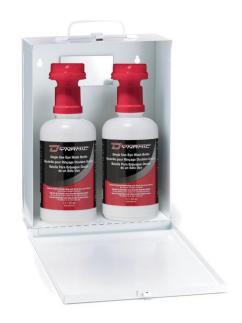

Model: FAEWS9124SU

## **Description:**

Eye Wash complete station include metal box FAEWS9124 plus 2 bottles of Isotonic solution FAEW032SU with eye cup attached (single use)

| SIZE           | 9"x12"x4"       | COUNTRY ORIGIN | Canada  |
|----------------|-----------------|----------------|---------|
| TYPE           | Eyewash station | MATERIAL       | Plastic |
| CLASSIFICATION | n/a             | OTHERS         |         |
| APPROBATION    | n/a             |                |         |
| MATERIAL DATA  | n/a             |                |         |
| COLOR          | White           |                |         |
| DIMENSIONS     | 9"x12"x4"       |                |         |
|                |                 |                |         |