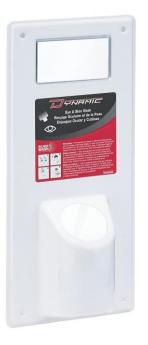

**Model:** FAEWSBMSWME

## **Description:**

Eye Wash Station Panel only for (1) bottle of Bio Med Wash 7 oz FAEWBM07

| SIZE           | 5"x14"x4"            | COUNTRY ORIGIN | Canada  |
|----------------|----------------------|----------------|---------|
| TYPE           | BIO MED WASH station | MATERIAL       | Plastic |
| CLASSIFICATION | n/a                  | OTHERS         |         |
| APPROBATION    | n/a                  |                |         |
| MATERIAL DATA  | n/a                  |                |         |
| COLOR          | White                |                |         |
| DIMENSIONS     | 5"x14"x4"            |                |         |
|                |                      |                |         |