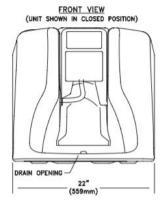

## **Description:**

- Water is fed through dual spray heads for maximum effectiveness
- Delivers over 14 gallons (53 litres) of water over a 15-minute period
- High-viz green body is easily located in case of emergency Heavy wall construction with reinforced ribs ensures strength and durability
- Water flow is activated by pulling up (on) or down (off) on bright yellow tray
- Integrated full flow nozzle delivers gentle spray of water Waste water is directed through drain opening in tank basin
- 3' drain hose directs waste water into floor drain or storage tank
- Furnished with steel wall mounting bracket
- Can also be placed on flat surfaces such as counter tops Comes with 8 oz bottle of bacteriostatic additive (FAEWC08) which protects against growth of bacteria, fungus, algae and acanthamoeba
- Weight: 13 lb empty, 146 lb full
- Unit comes completely assembled
- •Complies with ANSI Z358.1 for portable eyewash stations