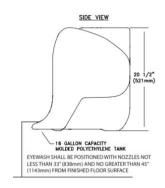

## **Description:**

- Water is fed through dual spray heads for maximum effectiveness
- Delivers over 14 gallons (53 litres) of water over a 15-minute period
- High-viz green body is easily located in case of emergency Heavy wall construction with reinforced ribs ensures strength and durability
- Water flow is activated by pulling up (on) or down (off) on bright yellow tray
- Integrated full flow nozzle delivers gentle spray of water Waste water is directed through drain opening in tank basin
- 3' drain hose directs waste water into floor drain or storage tank
- Furnished with steel wall mounting bracket
- Can also be placed on flat surfaces such as counter tops Comes with 8 oz bottle of bacteriostatic additive (FAEWC08) which protects against growth of bacteria, fungus, algae and acanthamoeba
- Weight: 13 lb empty, 146 lb full
- Unit comes completely assembled
- •Complies with ANSI Z358.1 for portable eyewash stations