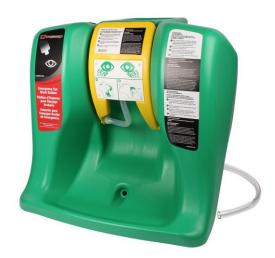

## **Description:**

- Water is fed through dual spray heads for maximum effectiveness
- Delivers over 14 gallons (53 litres) of water over a 15-minute period
- High-viz green body is easily located in case of emergency Heavy wall construction with reinforced ribs ensures strength and durability
- Water flow is activated by pulling up (on) or down (off) on bright yellow tray
- Integrated full flow nozzle delivers gentle spray of water Waste water is directed through drain opening in tank basin
- 3' drain hose directs waste water into floor drain or storage tank
- Furnished with steel wall mounting bracket
- Can also be placed on flat surfaces such as counter tops Comes with 8 oz bottle of bacteriostatic additive (FAEWC08) which protects against growth of bacteria, fungus, algae and acanthamoeba
- Weight: 13 lb empty, 146 lb full
- Unit comes completely assembled
- •Complies with ANSI Z358.1 for portable eyewash stations