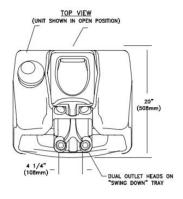

## **Description:**

- Water is fed through dual spray heads for maximum effectiveness
- Delivers over 14 gallons (53 litres) of water over a 15-minute period
- High-viz green body is easily located in case of emergency Heavy wall construction with reinforced ribs ensures strength and durability
- Water flow is activated by pulling up (on) or down (off) on bright yellow tray
- Integrated full flow nozzle delivers gentle spray of water Waste water is directed through drain opening in tank basin
- 3' drain hose directs waste water into floor drain or storage tank
- Furnished with steel wall mounting bracket
- Can also be placed on flat surfaces such as counter tops Comes with 8 oz bottle of bacteriostatic additive (FAEWC08) which protects against growth of bacteria, fungus, algae and acanthamoeba
- Weight: 13 lb empty, 146 lb full
- Unit comes completely assembled
- •Complies with ANSI Z358.1 for portable eyewash stations