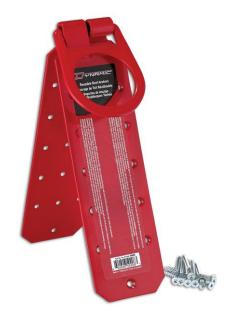

## **Description:**

Reusable Roof Anchor. Designed for attachment to a suitable structure on residential roofing.

Maximum free fall distance should be limited to 6 feet (1.8 meter). All 10 screws need to be used.

Choose CSA certified full body harness, energy absorber, lifeline and components when using Roof Anchor.

| SIZE      | Unique                              | MADE IN                     | Canada                             |
|-----------|-------------------------------------|-----------------------------|------------------------------------|
| TYPE      | Reusable Roof Bracket               | MATERIALS                   | High Strength Steel                |
| CSA CLASS | NA                                  | MAX WORK LOAD               | Single Person Usage Only (400 lbs) |
| DIMENSION | 14.28 in x 3.01 in (362 mm x 76 mm) | WEB MIN TENSILE             | 6000 lbs (27 kN)                   |
| COLOR     | Red Painted                         | BRACKET TENSILE<br>STRENGTH | 5000 lbs (22.2 kN)                 |
| SCREWS    | 8 x2-1/2" (10 pieces)               | WEIGHT                      | 39.5 oz (1120 g)                   |