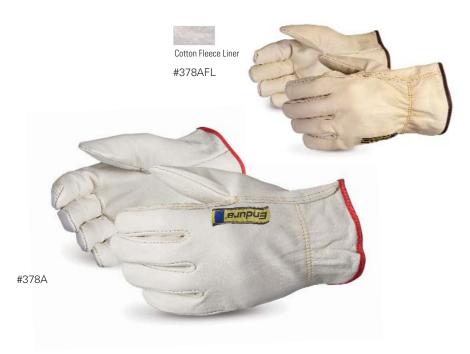

## **Endura**®

American Cowgrain Driver Glove, Regular or Fleece Lined

Our Endura® American-style cowhide drivers gloves provide comfortable, dependable hand protection. Gunn-cut pattern and double stitching for better wear. Gloves are lightweight and durable. They provide the best in abrasion protection, are naturally durable, and offer great dexterity and water repellency.

Snug-fitting with a good sense of touch, backs are elasticized so gloves slip on and off easily while providing a good fit. The all-purpose comfort of leather makes these gloves indispensable.

Available in a fully fleece-lined winter version, item #378AFL.

## **FEATURES**

- Grain cowhide offers great protection against abrasion while repelling water and conforming to hands over time
- Gunncut styling and double stitching for added durability
- Backs are elasticized, while leather conforms to the hand, for the best in comfort
- Two styles to choose from: summer (unlined) and winter (full fleece liner)