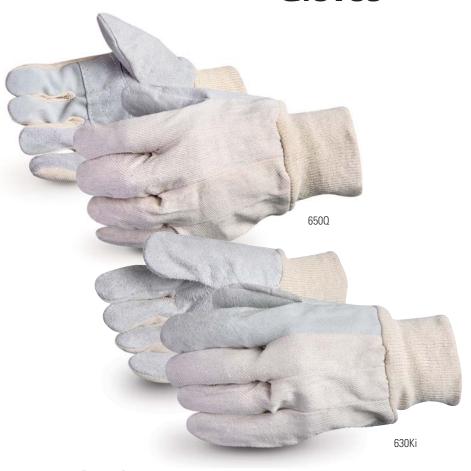

## **Economy Leather Palm Gloves**

These gloves are best-sellers, and with good reason. They offer low-cost protection, great abrasion resistance and excellent breathability. Shoulder-split leather palms are your best protection against abrasion, while cotton backs keep your hands cool and comfortable, allowing hands to breath. All styles are clute cut with snug knit-wrist cuffs to keep out debris.

For more information on Economy Leather gloves click the following link: http://www.superiorglove.com/Economy\_Leather\_Face\_C72.html

650Q Clute cut, Leather patch palm, knitwrist, Mens
650i Clute cut, knitwrist cuff, Mens or Ladies (650Li)
630Ki Clute cut, all Leather index finger, knitwrist cuff,

Mens or Ladies (630KLi)