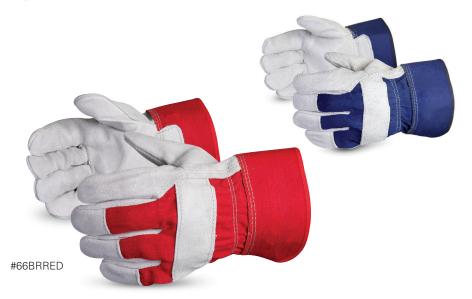

## #66BRRED

# Endura®

Split-Leather Fitter Gloves

These split fitters stand up to heavy duty and rugged wear. Excellent protection from scrapes and abrasions. The gunn-cut pattern removes most seams out of the wear area and around to the back of the hand. Full leather palms and index fingers, plus reinforced leather fingertips and knuckle straps for extra protection. Cotton lined palms for comfort and sweat absorption.

Also available in blue (#66BRBLUE).

For more information on General Purpose Leather Fitter Gloves click the following link: http://www.superiorglove.com/work-gloves/leather-gloves/general-purpose-leather-fitters-gloves

#### FEATURES

- Excellent protection against abrasion, and puncture
- Full split leather palm/index finger/thumb
- Gunn cut style
- Rubberized safety cuff for added protection, cotton back