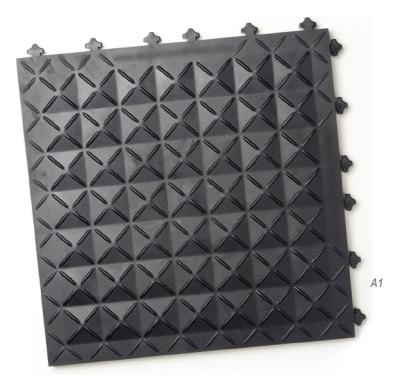

## Ergo Advantage Closed Tile

- Excellent for dry areas such as assembly lines, inspection stations, and machining areas
- Configures easily to work environments
- Provides excellent support
- Easy to clean and maintain

**Durometer:** Shore Hardness "A" 85 (+/- 5) **Dimensions:** 18" x 18" x 1" (at highest point)

Weight: 5.5 lbs

Composition: 100% Recycled PVC

Warranty: 20 Year Warranty Against Manufacturer's Defects

Tear Strength: 156 – 367 lbs/in
Tensile Strength: 1170 – 1620 psi
Flammability: Class 1 Fire Resistant

Tile Type:

Α1

Have a unique color requirement?

Please reach out and ask for

more details.

630 Glengarry Cres. | PO Box 352, Fergus ON N1M 3E2, Canada | 877-578-0101 | Email: info@ergoadvantageinc.com