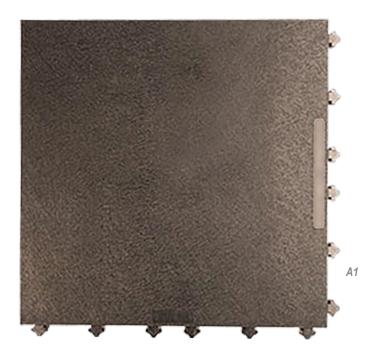

## Ergo Advantage Smooth Top Tile

- Excellent for dry areas such as assembly lines, inspection stations, and
- Configures easily to work environments
- Provides excellent support
- Easy to clean and maintain

**Durometer:** Shore Hardness "A" 85 (+/- 5) **Dimensions:** 18" x 18" x 1" (at highest point)

Weight: 5.5 lbs

Composition: 100% Recycled PVC

Warranty: 20 Year Warranty Against Manufacturer's Defects

Tear Strength: 156 – 367 lbs/in
Tensile Strength: 1170 – 1620 psi
Flammability: Class 1 Fire Resistant

Tile Type: A1-SM

Have a unique color requirement? Please reach out and ask for

more details.