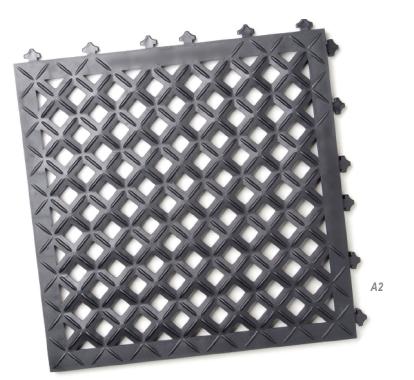

## Ergo Advantage Open Tile

• Excellent for areas requiring drainage of liquids, or airflow allowing for downdraft (30% drainage/air flow per square foot)

- · Configures easily to work environments
- Provides excellent support
- Easy to clean and maintain

Tile Type: A2

Have a unique color requirement? Please reach out and ask for more details.

630 Glengarry Cres. | PO Box 352, Fergus ON N1M 3E2, Canada | 877-578-0101 | Email: info@ergoadvantageinc.com