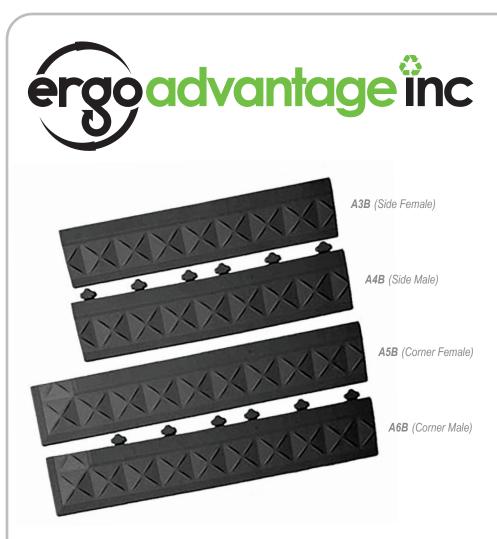

The advanced **Versatile Interlock System** allows for ease and efficiency during installation and future modifications

Manufactured with **100% Recycled PVC** for waste reduction and prevention

Part Number:

A3B (Side Female Black) A4B (Side Male Black) A5B (Corner Female Black) A6B (Corner Male Black)

Also comes in yellow, gritted and ESD options

630 Glengarry Cres. | PO Box 352, Fergus ON N1M 3E2, Canada | 877-578-0101 | Email: info@ergoadvantageinc.com