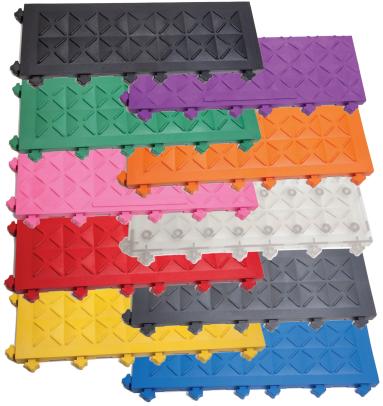

## Ergo Advantage Six Inch Tiles

- Enhancing safety initiatives such as 5S & 6S programs
- Provide a more durable alternative to tape and paint
- Clear tiles allow for under mat lighting
- The underside leg structure provides clearance for air lines, cords, and hoses, thereby eliminating trip hazards

**Durometer:** Shore Hardness "D" 35 (+/- 5)

**Dimensions:** 6" x 18" x 1" (at highest point)

Weight: 1.5 lbs Composition: 100% PVC

Warranty: 20 Year Warranty Against Manufacturer's Defects

Tear Strength: 156 – 367 lbs/in

Tensile Strength: 1170 – 1620 psi

Flammability: Class 1 Fire Resistant

**Part Number:** 

A7 (Standard Colors)