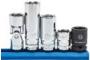

#### **ACCESS**

Magnetic Impact Sockets hold the fastener in place for easier access

The GearWrench Single Size Socket Sets provide versatility and access to increase productivity in the work place. With 5 different socket styles including Standard, Mid-Length, Deep, Flex & Magnetic, take one socket rail to the job and avoid repeated trips to the tool box to find the correct socket. Available in 5 popular sizes, these sets will **GET IT DONE.** 

80102 - 5 Pc. 1/4" Drive 8 MM Socket Set

80576 - 10 Pc. 1/4" & 3/8" Drive 12 MM Socket Set

80945 - 5 Pc. 3/8" Drive 14 MM Socket Set

80946 - 5 Pc. 3/8" Drive 15 MM Socket Set

|            |                                 | 80102  | 80319   | 80576  | 80945  | 80946  |
|------------|---------------------------------|--------|---------|--------|--------|--------|
| Drive Size | Description                     | 8 MM   | 10 MM   | 12 MM  | 14 MM  | 15 MM  |
| 1/4"       | Standard Chrome Socket          | 80130  | 80132   | 80134  | _      |        |
| 1/4"       | Mid-Length Chrome Socket        | 801435 | 80145\$ | 801475 | _      | 1      |
| 1/4"       | Deep Chrome Socket              | 80143  | 80145   | 80147  | -      | ı      |
| 1/4"       | Flex Chrome Socket              | 80254  | 80256   | 80258  | _      | -      |
| 1/4"       | Standard Magnetic Impact Socket | YES    | YES     | YES    | _      |        |
| 3/8"       | Standard Chrome Socket          | _      | 80378   | 80380  | 80382  | 80383  |
| 3/8"       | Mid-Length Chrome Socket        | _      | 803925  | 803945 | 803965 | 803975 |
| 3/8"       | Deep Chrome Socket              | _      | 80392   | 80394  | 80396  | 80397  |
| 3/8"       | Flex Chrome Socket              | _      | 80333   | 80335  | 80337  | 80338  |
| 3/8"       | Standard Magnetic Impact Socket | _      | YES     | YES    | YES    | YES    |