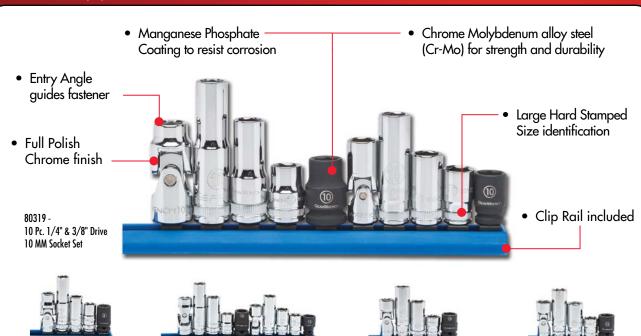

80102 - 5 Pc. 1/4" Drive 8 MM Socket Set

80576 - 10 Pc. 1/4" & 3/8" Drive 12 MM Socket Set

80945 - 5 Pc. 3/8" Drive 14 MM Socket Set

80946 - 5 Pc. 3/8" Drive 15 MM Socket Set

|            |                                 | 80102  | 80319   | 80576  | 80945  | 80946  |
|------------|---------------------------------|--------|---------|--------|--------|--------|
| Drive Size | Description                     | 8 MM   | 10 MM   | 12 MM  | 14 MM  | 15 MM  |
| 1/4"       | Standard Chrome Socket          | 80130  | 80132   | 80134  | _      |        |
| 1/4"       | Mid-Length Chrome Socket        | 801435 | 80145\$ | 801475 | _      | 1      |
| 1/4"       | Deep Chrome Socket              | 80143  | 80145   | 80147  | -      | ı      |
| 1/4"       | Flex Chrome Socket              | 80254  | 80256   | 80258  | _      | -      |
| 1/4"       | Standard Magnetic Impact Socket | YES    | YES     | YES    | _      |        |
| 3/8"       | Standard Chrome Socket          | _      | 80378   | 80380  | 80382  | 80383  |
| 3/8"       | Mid-Length Chrome Socket        | _      | 803925  | 803945 | 803965 | 803975 |
| 3/8"       | Deep Chrome Socket              | _      | 80392   | 80394  | 80396  | 80397  |
| 3/8"       | Flex Chrome Socket              | _      | 80333   | 80335  | 80337  | 80338  |
| 3/8"       | Standard Magnetic Impact Socket | _      | YES     | YES    | YES    | YES    |