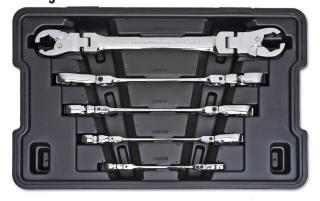

#### Ratcheting Flex Flare Nut Wrenches - Sets

#ATG-902

| PART NO. | PRODUCT NAME                                        | CONTENTS                                                             |
|----------|-----------------------------------------------------|----------------------------------------------------------------------|
| 89100    | 5 Pc. Ratcheting Flex Flare Nut Wrench Set - SAE    | 1/4" x 5/16", 3/8" x 7/16", 1/2" x 9/16", 5/8" x 11/16", 3/4" x 7/8" |
| 89101D   | 6 Pc. Ratcheting Flex Flare Nut Wrench Set - Metric | 9 x 11mm, 10 x 12mm, 13 x 14mm, 15 x 17mm, 16 x 18mm, 19 x 21mm      |