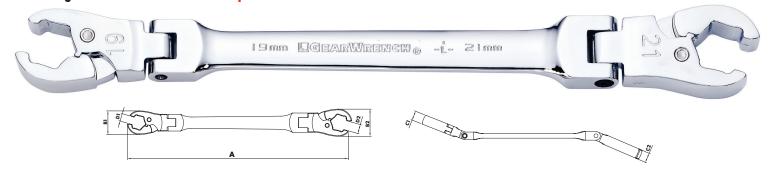

### Ratcheting Flex Flare Nut Wrenches - Open Stock

|          |                                               |        | DIMENSIONAL DATA (INCHES) |       |           |       |       |       |           |
|----------|-----------------------------------------------|--------|---------------------------|-------|-----------|-------|-------|-------|-----------|
| PART NO. | PRODUCT NAME                                  | A      | B1                        | B2    | <b>C1</b> | C2    | D1    | D2    | WEIGHT    |
| 89102    | Ratcheting Flex Flare Nut Wrench 9 X 11mm     | 7.769  | 0.811                     | 0.906 | 0.374     | 0.394 | 0.199 | 0.266 | 0.359 lbs |
| 89103    | Ratcheting Flex Flare Nut Wrench 10 X 12mm    | 9.190  | 0.866                     | 0.969 | 0.394     | 0.417 | 0.230 | 0.289 | 0.423 lbs |
| 89104    | Ratcheting Flex Flare Nut Wrench 13 X 14mm    | 10.290 | 1.024                     | 1.063 | 0.417     | 0.453 | 0.348 | 0.388 | 0.573 lbs |
| 89105    | Ratcheting Flex Flare Nut Wrench 15 X 17mm    | 10.909 | 1.150                     | 1.228 | 0.453     | 0.512 | 0.419 | 0.486 | 0.774 lbs |
| 89106    | Ratcheting Flex Flare Nut Wrench 16 X 18mm    | 11.833 | 1.189                     | 1.319 | 0.453     | 0.559 | 0.419 | 0.506 | 0.895 lbs |
| 89107    | Ratcheting Flex Flare Nut Wrench 19 X 21mm    | 12.996 | 1.378                     | 1.535 | 0.559     | 0.579 | 0.526 | 0.608 | 1.279 lbs |
| 89109    | Ratcheting Flex Flare Nut Wrench 1/4 X 5/16"  | 6.444  | 0.614                     | 0.709 | 0.256     | 0.256 | 0.124 | 0.156 | 0.223 lbs |
| 89110    | Ratcheting Flex Flare Nut Wrench 3/8 X 7/16"  | 8.597  | 0.835                     | 0.898 | 0.394     | 0.394 | 0.203 | 0.266 | 0.401 lbs |
| 89111    | Ratcheting Flex Flare Nut Wrench 1/2 X 9/16"  | 10.130 | 1.031                     | 1.118 | 0.417     | 0.453 | 0.329 | 0.356 | 0.573 lbs |
| 89112    | Ratcheting Flex Flare Nut Wrench 5/8 X 11/16" | 11.262 | 1.228                     | 1.362 | 0.453     | 0.512 | 0.419 | 0.451 | 0.866 lbs |
| 89113    | Ratcheting Flex Flare Nut Wrench 3/4 X 7/8"   | 13.243 | 1.394                     | 1.598 | 0.559     | 0.579 | 0.451 | 0.545 | 1.279 lbs |