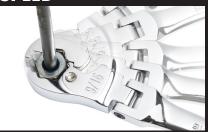

#### **SPEED**

Ratcheting jaw allows you to advance the flare nut without removing the wrench from the fastener

#### **STRENGTH**

The ratcheting flex flare nut wrench design exceeds ANSI specifications.

## **ACCESS**

Flex head can be positioned though 180 degrees to access hard-to-reach fasteners and the open end flare nut head slips easily over lines

The GearWrench Ratcheting Flex Flare Nut Wrench provides unparalleled access to the most difficult-to-reach flare nuts making it easier and quicker to complete jobs. Used on brake lines, fuel pumps and in plumbing applications, flare nuts are typically softer than regular nuts and can be easily damaged. The flare nut wrench head drives on multiple sides of the flare nut, allowing force to be applied without rounding or crushing the fastener.