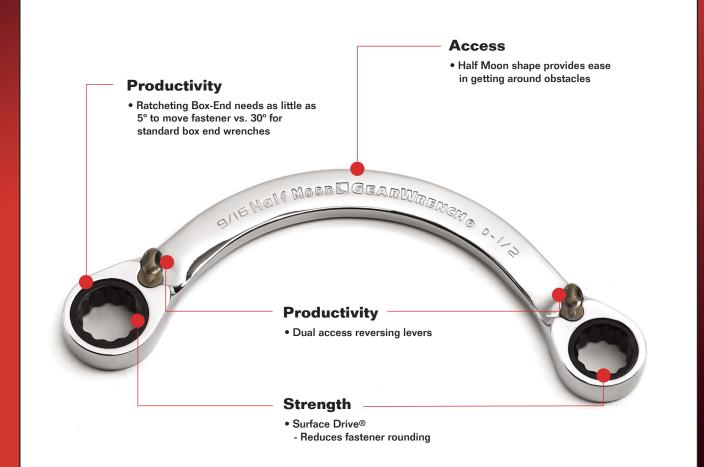

#### PRODUCTIVITY

Dual access reversing levers allow you to switch from left to right without removing the wrench.

#### ACCESS

Half Moon shape provides ease in getting around tough obstacles.

#### STRENGTH

Surface Drive<sup>®</sup> provides a stronger grip on fasteners.