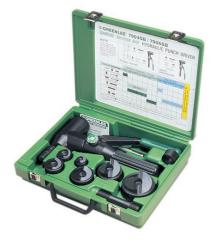

## RIGHT ANGLE QUICKDRAW DRIVER

Quick Draw 90 Driver, 1/2 through 2 Slug-Buster Conduit Size Punches and Dies, Draw Studs, 1 Adapter, 1 Spacer and Case

Cat No: 7906SB

UPC No: 783310343004

## **Specifications**

• Includes: Quick Draw 90® Driver, Slug-Buster® Punches and Dies for 1/2" - 2" Conduit. Spacer, Adapter, 2 Draw Studs and Case

Sub Brand : Quick Draw 90&#174

Type : Hydraulic