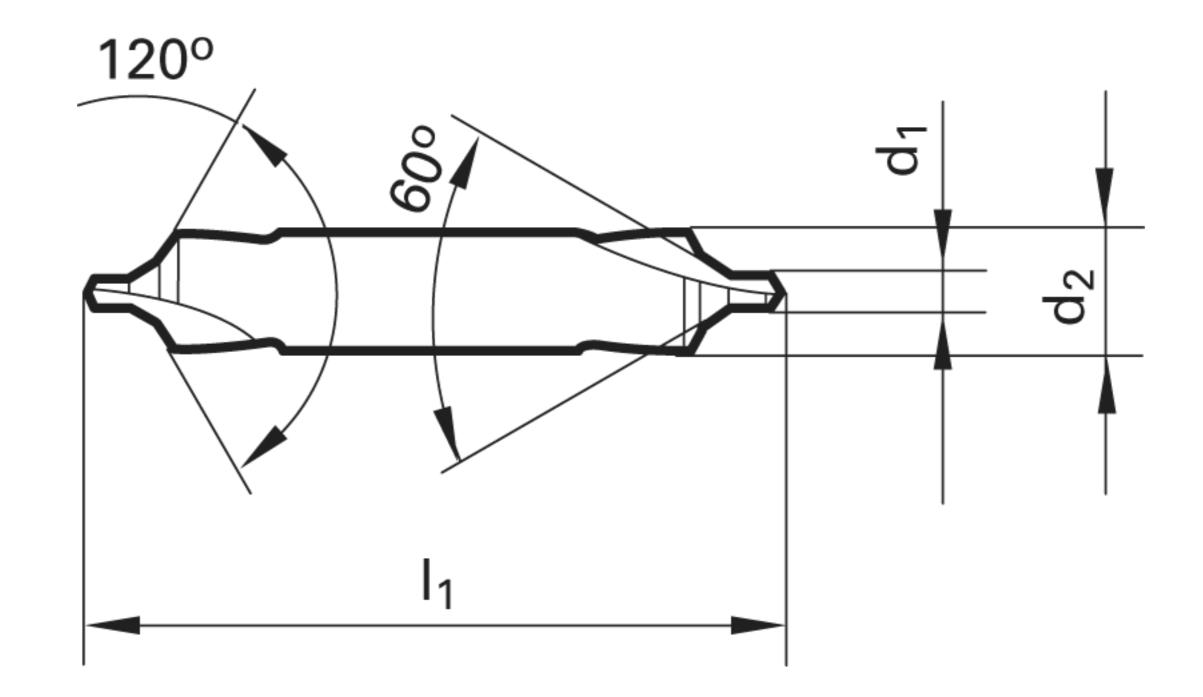

## >> Features

- relieved cone
- for centre holes acc. to DIN 332 sheet 1 (issue 09.1960x retracted), Form B
- with protective 120° countersink

| EDP #             | Code No. | d1    | d1     | d1    | d1            | d2     | l1    | 12    | tmax  | tmax  | Shank Type | Flutes |
|-------------------|----------|-------|--------|-------|---------------|--------|-------|-------|-------|-------|------------|--------|
|                   |          | mm    | inch   | frac. | wire / letter | mm     | mm    | mm    | mm    | inch  |            |        |
| 90028500250<br>00 | 2.500    | 2.500 | 0.0984 |       |               | 11.200 | 63.00 | 18.00 | 14.25 | 0.561 | Straight   | 2      |