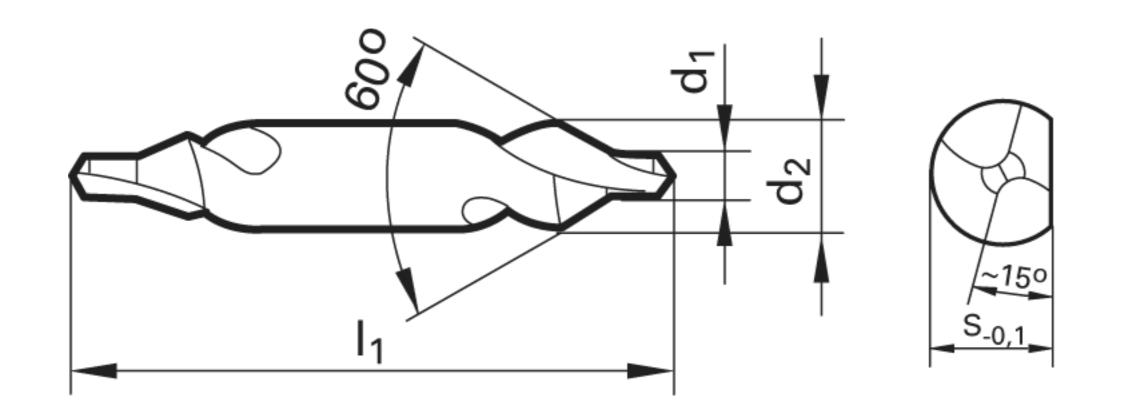

- Copper

- Magnesium
- Special Alloys
- Plastic
- Hardened Steels

|                   |          | Cut Ø | Cut Ø  | Cut Ø | Cut Ø         | Shank Ø | OAL   | Flute Length | Drilling Depth | Drilling Depth |            |        |
|-------------------|----------|-------|--------|-------|---------------|---------|-------|--------------|----------------|----------------|------------|--------|
| EDP #             | Code No. | d1    | d1     | d1    | d1            | d2      | l1    | 12           | tmax           | tmax           | Shank Type | Flutes |
|                   |          | mm    | inch   | frac. | wire / letter | mm      | mm    | mm           | mm             | inch           |            |        |
| 90028700200<br>00 | 2.000    | 2.000 | 0.0787 |       |               | 6.300   | 45.00 | 12.00        | 9.00           | 0.354          | Straight   | 2      |