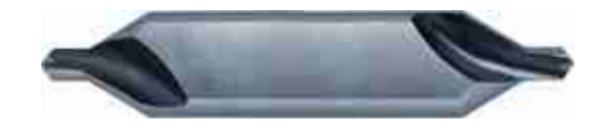

## 9002870020000 Center Drill, 2mm, HSS, Uncoated

## >> Item Info

| EDP #             | 9002870020000 |
|-------------------|---------------|
| Series            | 287           |
| Order Code        | 2.000         |
| Coating           | Uncoated      |
| Coolant Through   | No            |
| Cutting Direction | RH            |
| Material          | HSS           |
| Point Angle       | 118°          |
| Shank             | Straight      |
|                   |               |

## >> Features

- relieved cone
- without protective countersink
- for centre holes acc. to DIN 332 sheet 1 (issue 09.1960x retracted), form A